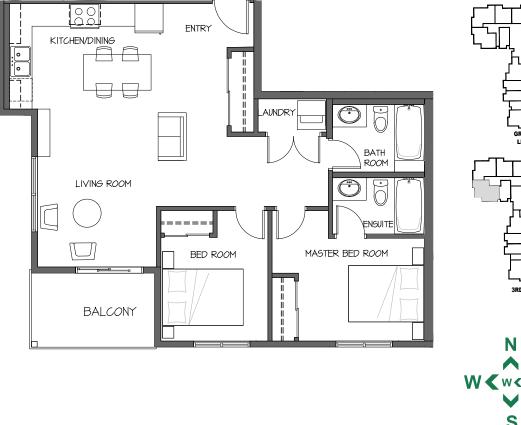

### 850 Dogwood Street, Campbell River, BC

www.oceanviewapartmenthomes.com

**A7 FLOOR PLAN** 