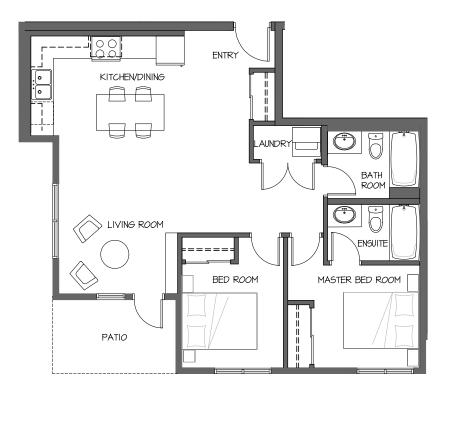

### 850 Dogwood Street, Campbell River, BC

www.oceanviewapartmenthomes.com

FNTRY LAUNDRY •) ( ÉNSUITE 11 80 MASTER BED ROOM \_\_\_\_ d KITCHEN/DINING 000 • BATH ROOM LIVING ROOM \_\_\_\_ BED ROOM

Western Canadian