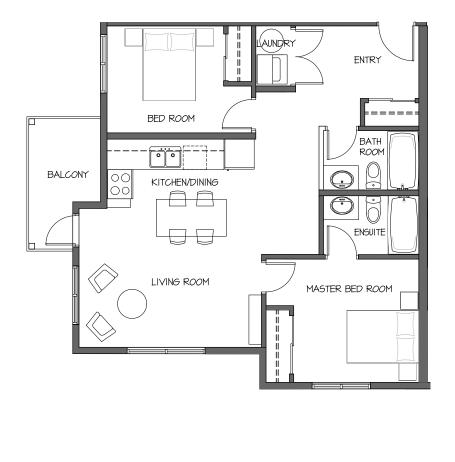

### 850 Dogwood Street, Campbell River, BC

www.oceanviewapartmenthomes.com

FNTRY LAUNDRY •) ( ÉNSUITE 11 80 MASTER BED ROOM \_\_\_\_ d KITCHEN/DINING 000 • BATH ROOM LIVING ROOM \_\_\_\_ BED ROOM

Western Canadian

PROPERTIES GROUP

**A1 FLOOR PLAN** 