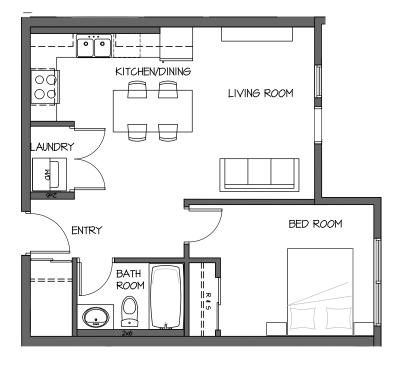

### 850 Dogwood Street, Campbell River, BC

www.oceanviewapartmenthomes.com

**D FLOOR PLAN** 

#### FOR MORE INFORMATION, PLEASE CONTACT PARALLEL 50 PROPERTY MANAGEMENT (250) 286-0110 OR LEASING@OCEANVIEWAPARTMENTHOMES.COM