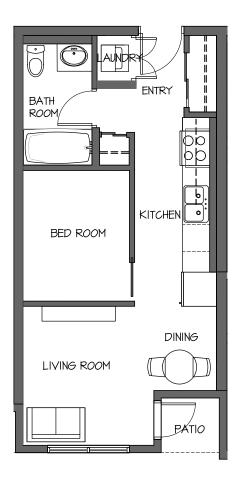

### 850 Dogwood Street, Campbell River, BC

www.oceanviewapartmenthomes.com

**C FLOOR PLAN** 

T

5TH FLOOR