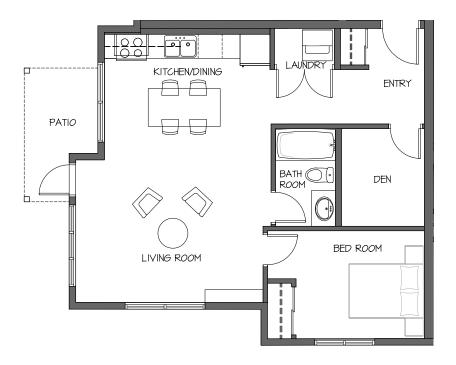

## **OCEANVIEW**

APARTMENT HOMES

**699**SOFT

F FLOOR PLAN

•

## 850 Dogwood Street, Campbell River, BC

www.oceanviewapartmenthomes.com

FOR MORE INFORMATION, PLEASE CONTACT PARALLEL 50 PROPERTY MANAGEMENT

(250) 286-0110 OR LEASING@OCEANVIEWAPARTMENTHOMES.COM

Western Canadian Properties Group XIV Limited Partnership, reserves the right to modify or change plans, specifications, and features without notice. Floorplans, elevations, room sizes, decks, and square footages are approximate and may vary from the actual built home. Floorplans may be oriented differently than displayed. Furniture and décor items are shown as an example only and are not included. The calculations and assumptions listed are estimates only, based on information and sources that have been deemed reliable, and in no way reflect with absolute certainty the future performance of the property. Purchasers are responsible for performing their own evaluation and forecasts and should seek independent financial advice. Vacancy rates and mortgage rates are subject to change. This is not an offering for sale. Any such offering can only be made with the applicable Disclosure Statement. E&OE.