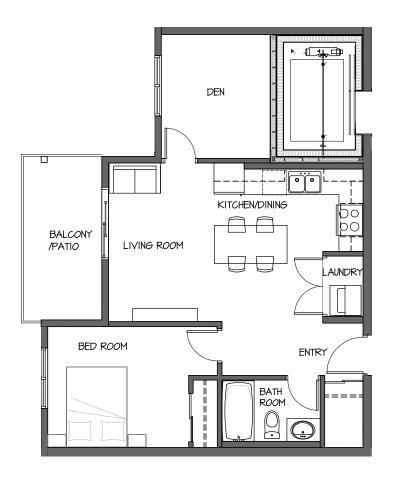

## **OCEANVIEW**

APARTMENT HOMES

**A6 FLOOR PLAN** 

1

**728**sqft

## 850 Dogwood Street, Campbell River, BC

www.oceanviewapartmenthomes.com

FOR MORE INFORMATION, PLEASE CONTACT
PARALLEL 50 PROPERTY MANAGEMENT
(250) 286-0110 OR LEASING@OCEANVIEWAPARTMENTHOMES.COM

Western Canadian Properties Group XIV Limited Partnership, reserves the right to modify or change plans, specifications, and features without notice. Floorplans, elevations, room sizes, decks, and square footages are approximate and may vary from the actual built home. Floorplans may be oriented differently than displayed. Furniture and décor items are shown as an example only and are not included. The calculations and assumptions listed are estimates only, based on information and sources that have been deemed reliable, and in no way reflect with absolute certainty the future performance of the property. Purchasers are responsible for performing their own evaluation and forecasts and should seek independent financial advice. Vacancy rates and mortgage rates are subject to change. This is not an offering for sale. Any such offering can only be made with the applicable Disclosure Statement. E&OE.