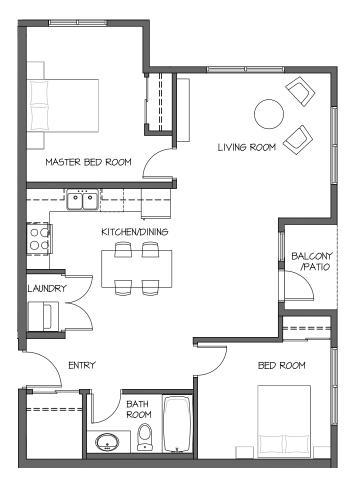

APARTMENT HOMES

**927**SQFT

**A5 FLOOR PLAN** 

2

### 850 Dogwood Street, Campbell River, BC

www.oceanviewapartmenthomes.com

FOR MORE INFORMATION, PLEASE CONTACT PARALLEL 50 PROPERTY MANAGEMENT

(250) 286-0110 OR LEASING@OCEANVIEWAPARTMENTHOMES.COM

APARTMENT HOMES