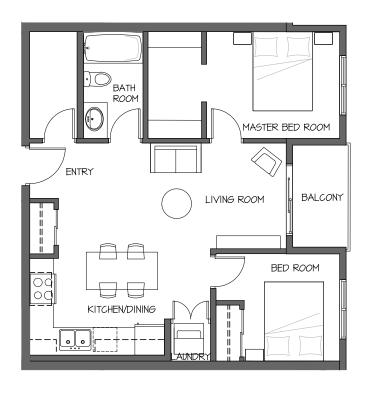

**729**SQFT

**B FLOOR PLAN** 

2

#### 850 Dogwood Street, Campbell River, BC

www.oceanviewapartmenthomes.com

FOR MORE INFORMATION, PLEASE CONTACT
PARALLEL 50 PROPERTY MANAGEMENT

(250) 286-0110 OR LEASING@OCEANVIEWAPARTMENTHOMES.COM

APARTMENT HOMES