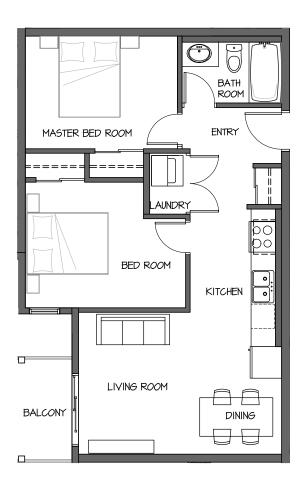

**729**SQFT

**B FLOOR PLAN** 

2

#### 850 Dogwood Street, Campbell River, BC

www.oceanviewapartmenthomes.com

FOR MORE INFORMATION, PLEASE CONTACT
PARALLEL 50 PROPERTY MANAGEMENT

(250) 286-0110 OR LEASING@OCEANVIEWAPARTMENTHOMES.COM

APARTMENT HOMES