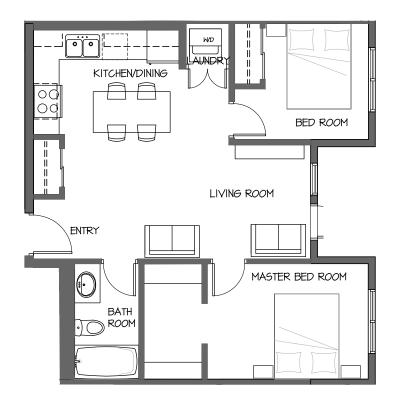

**729**SQFT

**B FLOOR PLAN** 

2

#### 850 Dogwood Street, Campbell River, BC

www.oceanviewapartmenthomes.com

FOR MORE INFORMATION, PLEASE CONTACT
PARALLEL 50 PROPERTY MANAGEMENT

(250) 286-0110 OR LEASING@OCEANVIEWAPARTMENTHOMES.COM

APARTMENT HOMES